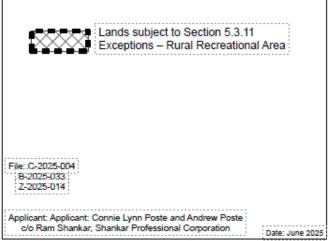

### The Amendment

- 1. Schedule A: Land Use is amended by changing the designation on the lands at RANGE S OTP PT LOT 7 RP;3R3667 PARTS 2 & 6, and PLAN OLIPHANT PT PARK LOT 8; SOUTH RANGE (Amabel), Town of South Bruce Peninsula as shown on the attached Schedule 'A'.
- 2. The Bruce County Official Plan is amended by adding the following subsection to Section 5.3.11.3 Exceptions Rural Recreational Area:

"Poste c/o Shankar (OPA C-2025-004)

Notwithstanding the policies of Section 6.24.5 [Land Division Policies] of this Plan, the lands identified as Site Specific Policy Area 5.3.11.XX on Schedule "A" Land Use, [RANGE S OTP PT LOT 7 RP;3R3667 PARTS 2 & 6, and PLAN OLIPHANT PT PARK LOT 8;SOUTH RANGE (Amabel), Town of South Bruce Peninsula] lot creation is permitted despite no shoreline access within 1 kilometre of each property. All other policies of Section 6.24.5 [Land Division Policies] shall apply.

## Schedule 'A'

# to Amendment N0. C-2025-004 County of Bruce Official Plan

1) 20 Pierce Street South

- RANGE S OTP PT LOT 7 RP;3R3667
PARTS 2 & 6 - Roll 410254001805950
2) 1580 Sauble Falls Parkway
- PLAN OLIPHANT PT PARK LOT 8;SOUTH
RANGE - Roll 410254001805700
Town of South Bruce Peninsula (Amabel)
County of Bruce