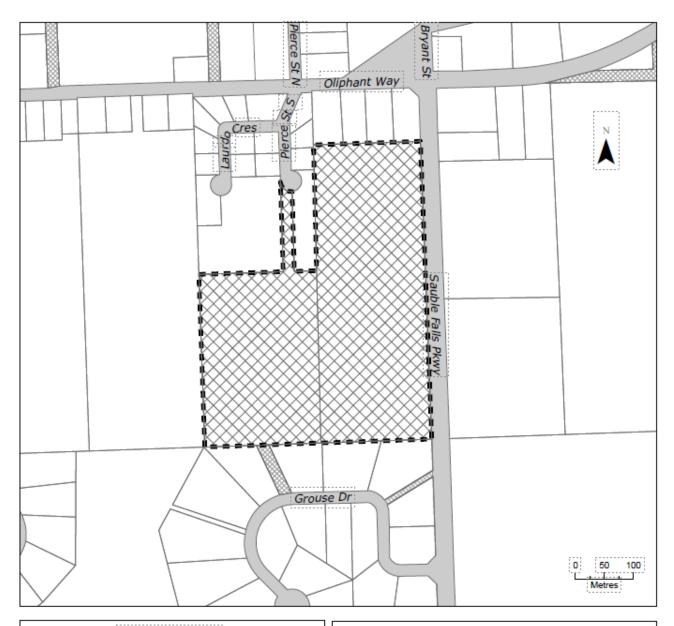

### The Amendment

- 1. Schedule A: Land Use is amended by changing the designation on the lands at RANGE S OTP PT LOT 7 RP;3R3667 PARTS 2 & 6, and PLAN OLIPHANT PT PARK LOT 8; SOUTH RANGE (Amabel), Town of South Bruce Peninsula as shown on the attached Schedule 'A'.
- 2. The Bruce County Official Plan is amended by adding the following subsection to Section 5.3.11.3 Exceptions Rural Recreational Area:

"Poste c/o Shankar (OPA C-2025-004)

Notwithstanding the policies of Section 6.24.5 [Land Division Policies] of this Plan, the lands identified as Site Specific Policy Area 5.3.11.XX on Schedule "A" Land Use, [RANGE S OTP PT LOT 7 RP;3R3667 PARTS 2 & 6, and PLAN OLIPHANT PT PARK LOT 8;SOUTH RANGE (Amabel), Town of South Bruce Peninsula] lot creation is permitted despite no shoreline access within 1 kilometre of each property. All other policies of Section 6.24.5 [Land Division Policies] shall apply.

## Schedule 'A'

# to Amendment N0. C-2025-004 County of Bruce Official Plan

1) 20 Pierce Street South

- RANGE S OTP PT LOT 7 RP;3R3667
PARTS 2 & 6 - Roll 410254001805950
2) 1580 Sauble Falls Parkway
- PLAN OLIPHANT PT PARK LOT 8;SOUTH
RANGE - Roll 410254001805700
Town of South Bruce Peninsula (Amabel)
County of Bruce