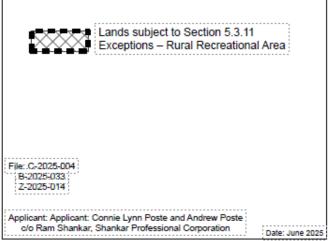

#### The Amendment

- 1. Schedule A: Land Use is amended by changing the designation on the lands at RANGE S OTP PT LOT 7 RP;3R3667 PARTS 2 & 6, and PLAN OLIPHANT PT PARK LOT 8; SOUTH RANGE (Amabel), Town of South Bruce Peninsula as shown on the attached Schedule 'A'.
- 2. The Bruce County Official Plan is amended by adding the following subsection to Section 5.3.11.3 Exceptions Rural Recreational Area:

"Poste c/o Shankar (OPA C-2025-004)

Notwithstanding the policies of Section 6.24.5 [Land Division Policies] of this Plan, the lands identified as Site Specific Policy Area 5.3.11.XX on Schedule "A" Land Use, [RANGE S OTP PT LOT 7 RP;3R3667 PARTS 2 & 6, and PLAN OLIPHANT PT PARK LOT 8;SOUTH RANGE (Amabel), Town of South Bruce Peninsula] lot creation is permitted despite no shoreline access within 1 kilometre of each property. All other policies of Section 6.24.5 [Land Division Policies] shall apply.

## Schedule 'A'

## to Amendment N0. C-2025-004 County of Bruce Official Plan

1) 20 Pierce Street South

- RANGE S OTP PT LOT 7 RP;3R3667
PARTS 2 & 6 - Roll 410254001805950
2) 1580 Sauble Falls Parkway
- PLAN OLIPHANT PT PARK LOT 8;SOUTH
RANGE - Roll 410254001805700
Town of South Bruce Peninsula (Amabel)
County of Bruce