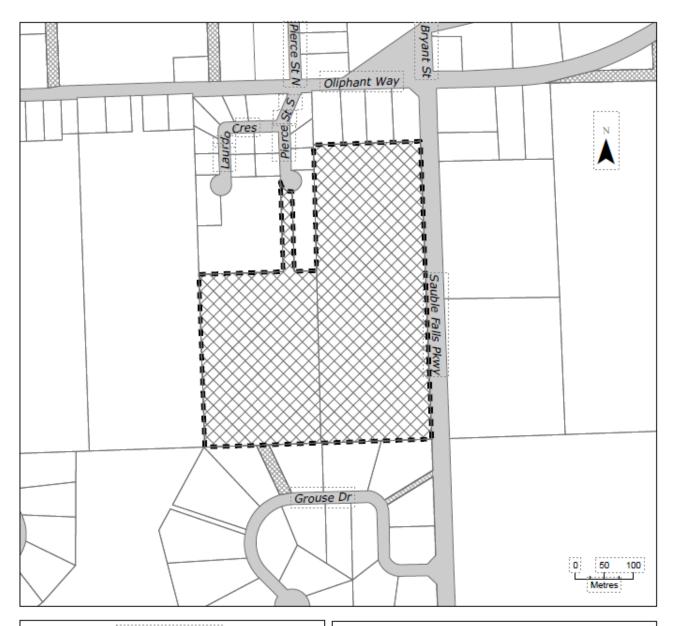

#### The Amendment

- 1. Schedule A: Land Use is amended by changing the designation on the lands at RANGE S OTP PT LOT 7 RP;3R3667 PARTS 2 & 6, and PLAN OLIPHANT PT PARK LOT 8; SOUTH RANGE (Amabel), Town of South Bruce Peninsula as shown on the attached Schedule 'A'.
- 2. The Bruce County Official Plan is amended by adding the following subsection to Section 5.3.11.3 Exceptions Rural Recreational Area:

"Poste c/o Shankar (OPA C-2025-004)

Notwithstanding the policies of Section 6.24.5 [Land Division Policies] of this Plan, the lands identified as Site Specific Policy Area 5.3.11.XX on Schedule "A" Land Use, [RANGE S OTP PT LOT 7 RP;3R3667 PARTS 2 & 6, and PLAN OLIPHANT PT PARK LOT 8;SOUTH RANGE (Amabel), Town of South Bruce Peninsula] lot creation is permitted despite no shoreline access within 1 kilometre of each property. All other policies of Section 6.24.5 [Land Division Policies] shall apply.

## Schedule 'A'

## to Amendment N0. C-2025-004 County of Bruce Official Plan

1) 20 Pierce Street South

- RANGE S OTP PT LOT 7 RP;3R3667
PARTS 2 & 6 - Roll 410254001805950
2) 1580 Sauble Falls Parkway
- PLAN OLIPHANT PT PARK LOT 8;SOUTH
RANGE - Roll 410254001805700
Town of South Bruce Peninsula (Amabel)
County of Bruce