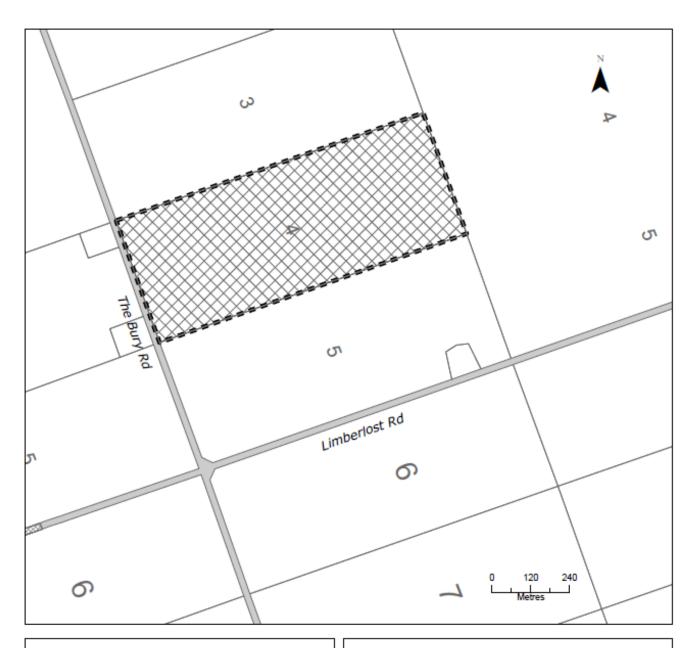

The Official Plan Amendment is to add a site-specific 'Pits and Quarries' overlay to the subject property to enable an Aggregate Resources Act license to be issued.

#### The Amendment

- 1. Schedule A: Land Use is amended by adding a site-specific 'Pits and Quarries' overlay on the lands at CON 1 EBR LOT 4 (Albemarle Township), Town of South Bruce Peninsula as shown on the attached Schedule 'A'.
- 2. The Bruce County Official Plan is amended by adding the following subsection to Section 4.8.7.29 Exceptions Mineral Resource Area:

## Schedule 'A'

to
Amendment No. C-2024-006
Bruce County Official Plan

The Bury Rd
ALBEMARLE CON 1 EBR LOT 4
Town of South Bruce Peninsula
Roll Number 410259000400405
(Albemarle Township)
County of Bruce

Lands subject to Section 4.8.7.29 Licenced Aggregate / Quarry Operation

File: C-2024-006 L-2024-010 Z-2024-061

Applicant: 1985556 Ontario Inc. c/o Bruce Peninsula Stone Ltd. c/o Cuesta Planning Consultants Inc.