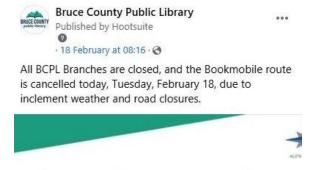

# Weather Update

All BCPL Branches are closed, and the Bookmobile route is cancelled today, Tuesday, February 18, due to inclement weather and road closures. Thank you for your understanding.

Instagram: 422 views, 7 interactions, 303 reach