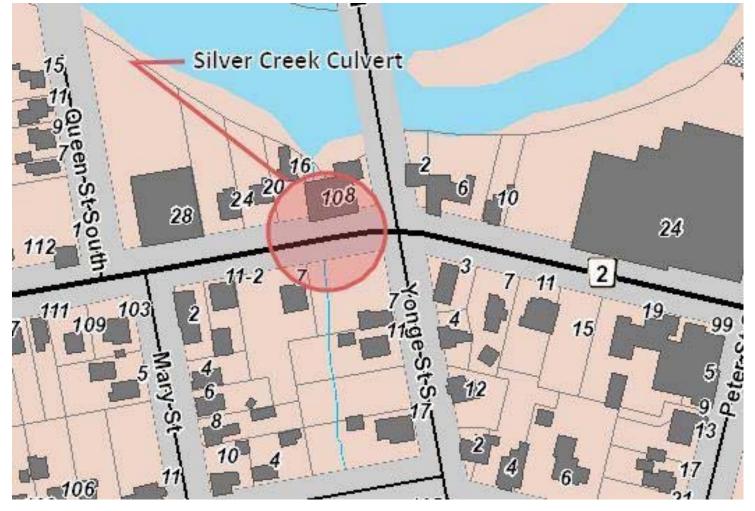

| Maintain Services                           | ا<br>                                     |  |  |  |
| Approval Status                        | Approved                                    | ا<br>اـــــــــــــــــــــــــــــــــــ |  |  |  |

#### Capital Projects

| Project    | TS-2021-010 Repair Silver Creek Culvert-Durham St. (Walkerton) |  |  |  |  |
|------------|----------------------------------------------------------------|--|--|--|--|
| Department | Bridges and Culverts Capital                                   |  |  |  |  |
| Version    | 03.1 1st Council Review Year 2023                              |  |  |  |  |
|            | Gallery                                                        |  |  |  |  |

P:\Budget\2021\Budget Pics\Silver Creek Culvert.JPG



. -

|                                                                                                                                                                                                                                      |                              |