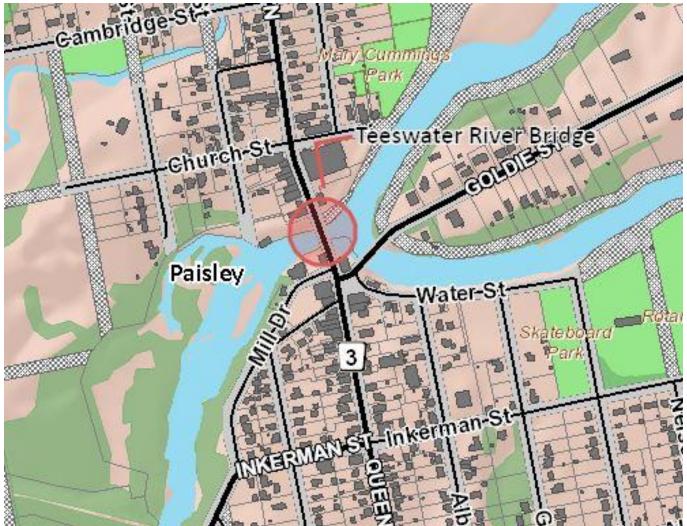

br>   |
| Program Funding L                      | Levy/Municipal/Debt/Gas Tax                   | '<br>L  |
| Pressure Category N                    | Maintain Services                             |         |
| Approval Status A                      | Approved                                      |         |

#### **Capital Projects**

| Project    | TS-2021-005 Replace Teeswater Bridge BR3 Paisley |  |  |  |  |  |
|------------|--------------------------------------------------|--|--|--|--|--|
| Department | Bridges and Culverts Capital                     |  |  |  |  |  |
| Version    | 03.1 1st Council Review Year 2023                |  |  |  |  |  |
|            | Gallery                                          |  |  |  |  |  |

P:\Budget\2021\Budget Pics\Teeswater River Bridge.JPG



| Project         | TS-2021-006 Repair Superstructure Sweiger Bridge BR 10 |               |        |        |      |      |      |   |
|-----------------|--------------------------------------------------------|---------------|--------|--------|------|------|------|---|
| Department      | Bridges and Cul                                        | verts Capital |        |        |      |      |      | ] |
| Version         | 03.1 1st Council                                       | Review        | Year   | 2023   |      |      |      |   |
|                 |                                                        |               | Descri | iption |      |      |      |   |
| Project Des     | cription                                               |               |        |        |      |