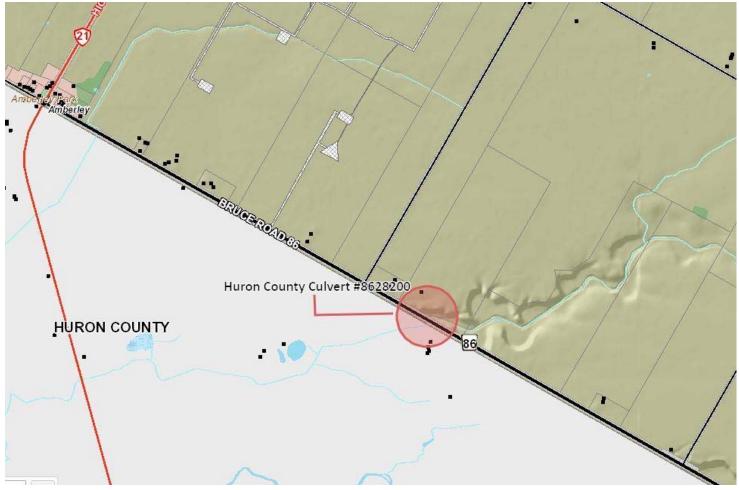

|
| Culvert Project<br>Expend<br>Attribute<br>Department<br>Program<br>Year of Project Introd<br>Is this a Transfer to R<br>Project Manager<br>Expected Completion<br>Business Plan Link<br>Strategic Plan Link                           | luction<br>Reserve Project? | 400,000<br>400,000<br>400,000<br>Value<br>Transportation &<br>Bridges and Cul<br>2021<br>No<br>Adam Stanley<br>Q4 2023<br>Deliver capital p<br>for Infrastructure<br>Coordinate conc              | 2023 400,000 400,000 400,000 Attr Environmental S verts Capital verts Capital cogram, Financing Renewal erted efforts to ac | 2024  ibutes  Services  g and Planning |             |         |                 |               |

#### Capital Projects



#### Gallery

P:\Budget\2021\Budget Pics\Huron County Culvert #8628200.JPG



#### Capital Projects

|                                                                | · · ·                                                      |  |  |  |  |
|----------------------------------------------------------------|------------------------------------------------------------|--|--|--|--|
| Project                                                        | TS-2021-018 Rehabilitation and Reconstruction of West Road |  |  |  |  |
| Department                                                     | Paved Roads Capital                                        |  |  |  |  |
| Version                                                        | 03.1 1st Council Review Year 2023                          |  |  |  |  |
|                                                                | Descript