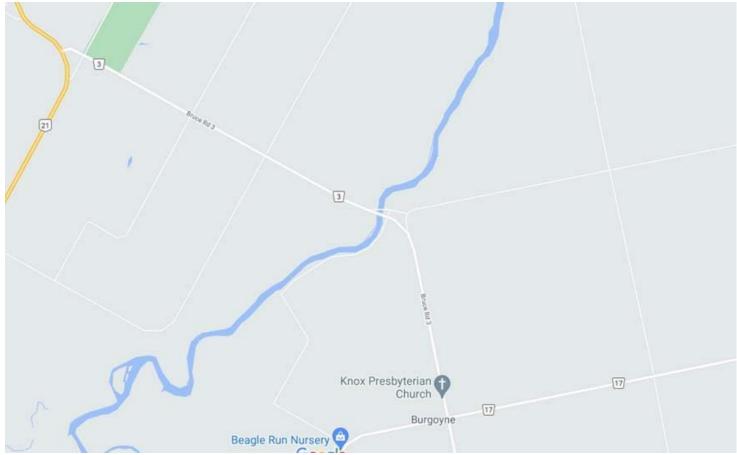

| levy                                        | ،<br>   |  |  |  |  |
| Pressure Category                      | ·<br>                                       | ı<br>   |  |  |  |  |
| Approval Status                        | Approved                                    | ı<br>LI |  |  |  |  |

Capital Projects

| Project    | TS-2023-007 Rehab Campbell Thede Bridge BR 17 |  |  |  |  |
|------------|-----------------------------------------------|--|--|--|--|
| Department | Bridges and Culverts Capital                  |  |  |  |  |
| Version    | 03.1 1st Council Review Year 2023             |  |  |  |  |
|            |                                               |  |  |  |  |

Gallery

P:\Bridges & Culverts\Location (map) - Bridges & Culverts\Bridges\Campbell-Thede Bridge.jpg



| Project TS                                                                                                                                                                                                                                                                       | 3-2023-012 E       | Bruce Road 9 F                                                                                                                                                                                                                          | Repair                                                                                                                                                                   |                 |            |            |            |                 |
|-------------------