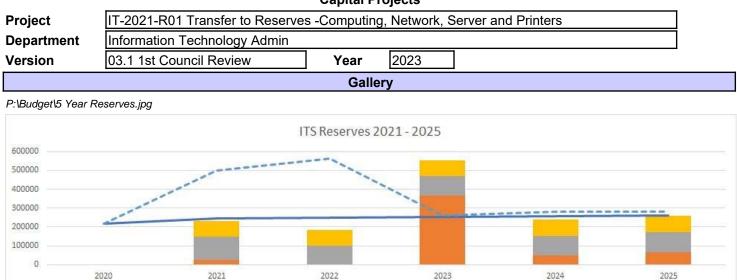

# Corporate Services Project Reports

**Capital Projects** 

| Project    | CS-2021-001 Furniture Replacement |      |      |  |  |  |  |
|------------|-----------------------------------|------|------|--|--|--|--|
| Department | Finance                           |      |      |  |  |  |  |
| Version    | 03.1 1st Council Review           | Year | 2023 |  |  |  |  |