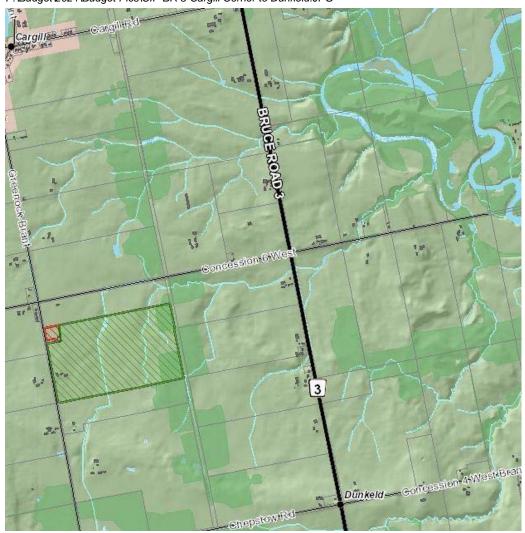

|
| Program Funding        | Gas Tax                                                                             |
| Pressure Category      | Maintain Services                                                                   |
| Approval Status        | Approved                                                                            |

**Capital Projects** 

| Project    | TS-2021-020 CIP Recycling BR 3 and BR 4 |  |  |  |  |
|------------|-----------------------------------------|--|--|--|--|
| Department | Paved Roads Capital                     |  |  |  |  |
| Version    | 03.1 1st Council Review Year 2023       |  |  |  |  |
| Gallery    |                                         |  |  |  |  |

P:\Budget\2021\Budget Pics\CIP BR 3-Cargill Corner to Dunkeld.JPG



**Capital Projects** 

Gallery

| Project    | TS-2021-020 CIP Recycling BR 3 | and BR 4 |      |  |
|------------|--------------------------------|----------|------|--|
| Department | Paved Roads Capital            |          |      |  |
| Version    | 03.1 1st Council Review        | Year     | 2023 |  |

P:\Budget\2021\Budget Pics\CIP BR 4-1463 to 1.5 km westof Ontario Rd..JPG



**Capital Projects** 

| Project    | TS-2021-020 CIP Recycling BR 3 and BR 4 |        |      |  |  |
|------------|-----------------------------------------|--------|------|--|--|
| Department | Paved Roads Capital                     |        |      |  |  |
| Version    | 03.1 1st Council Review                 | ] Year | 2023 |  |  |
| Gallery    |                                         |        |      |