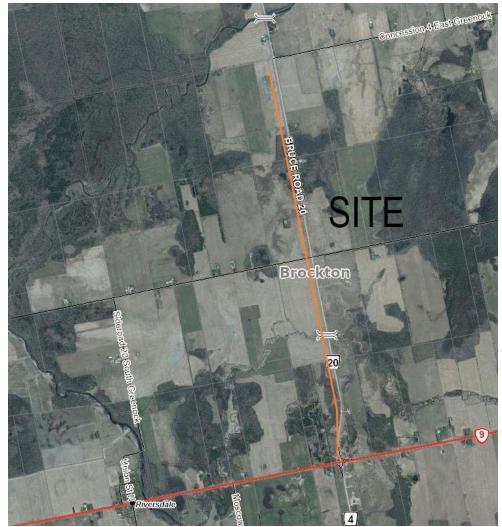

d (if used                    | eserve Project?  | Paved Roads Capit<br>2023<br>No<br>Adam Stanley<br>Q4 2024<br>Percentage of Road<br>Coordinate concert<br>agenda | al               | condition (KPIs)       | Image: Section of the sectio |              | Commen     |              |

Approval Status

Approved

### **Capital Projects**

| Project    | TS-2023-013 Bruce Road 20 CIP & Surface |      |      |  |  |
|------------|-----------------------------------------|------|------|--|--|
| Department | Paved Roads Capital                     |      |      |  |  |
| Version    | 03.1 1st Council Review                 | Year | 2023 |  |  |
| Gallery    |                                         |      |      |  |  |

P:\Budgets\2023\Department Support\T&ES\TS-2023-013 BR20 CIP & Surface.JPG



|                                                                                                                                                                                                                                                          |                                                               |                                                                                                                                                                                                    | •                                                                                                                            | Projects                   |            |            |              |            |
|-------------------------------------------------------------------------