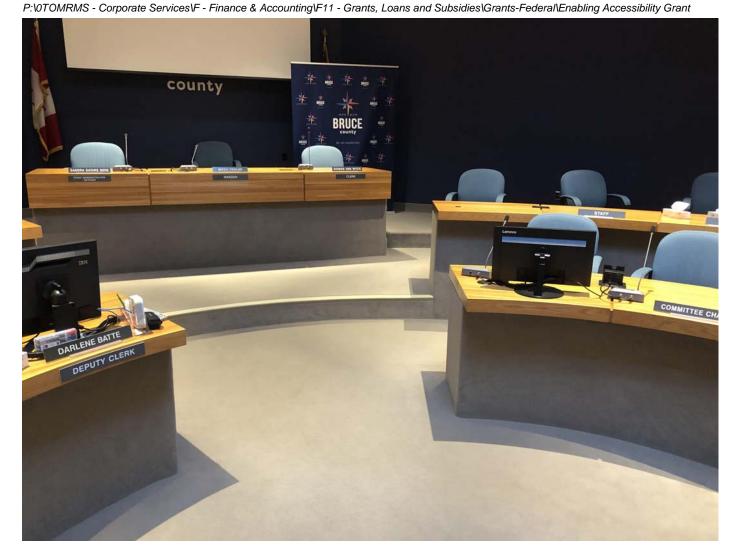

| litures Total unding Total luction Reserve Project?          | 200,000<br>200,000<br>200,000<br>200,000<br>200,000<br>200,000<br>Value<br>Non Department<br>Facilities<br>2021<br>No<br>Mike Berberich<br>Q2 2021<br>Council Chambe<br>Explore alternate<br>service<br>ND - Inland Hub | 2023 200,000 200,000 200,000 200,000 200,000 At al ers Renovations e options to imp Facility sibility Funding | 2024 tributes  |              |            |            |           |         |





| Droigot         |                                                                 | -    |                                                                 |  |  |  |  |
|-----------------|-----------------------------------------------------------------|------|-----------------------------------------------------------------|--|--|--|--|
| Project         | ND-2021-001 Interior Hub-Council Chamber Renovations Facilities |      |                                                                 |  |  |  |  |
| Department      |                                                                 |      |                                                                 |  |  |  |  |
| Version         | 03.1 1st Council Review                                         | Year |