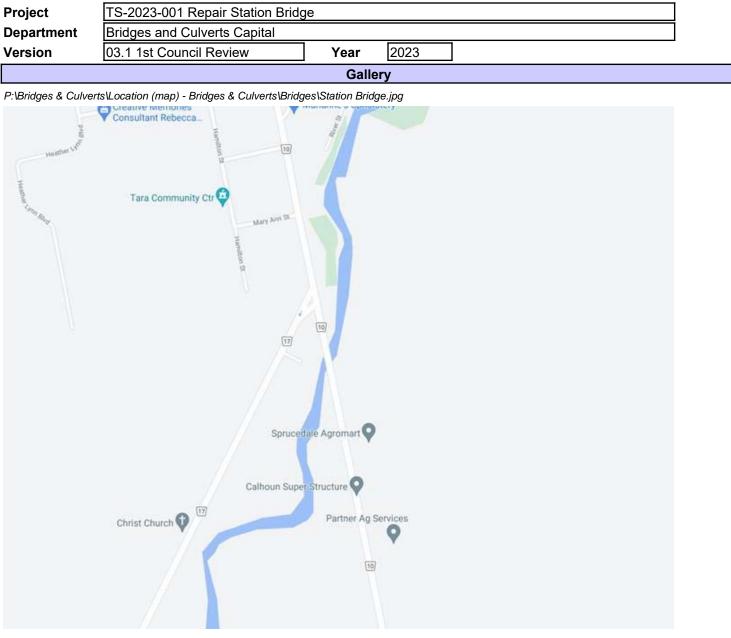

|
| Expected Completion                    | Q4 2026                                     |         |
| Business Plan Link                     | Deliver capital program                     |         |
| Strategic Plan Link                    | Coordinate concerted efforts to advance our |         |
| <br>                                   | agenda                                      | ·<br>   |
| Reserve Fund (if used)                 | '<br>                                       | ı<br>   |
| Program Funding                        | Levy                                        | I<br>LI |
| Pressure Category                      | Maintain Services                           |         |
| Approval Status                        | Approved                                    |         |



|                    | Capital Projects                                         |   |
|--------------------|----------------------------------------------------------|---|
| Project            | TS-2023-002 Surface treatment Microsurface BR 20 & BR 40 |   |
| Department         | Paved Roads Capital                                      |   |
| Version            | 03.1 1st Council Review Year 2023                        |   |
|                    | Description                                              |   |
| <b>Project Des</b> | cription                                                 |   |
| Microsurfacing     | g to extend lifecycle                                    |   |
|                    |                                                          |   |
|                    |