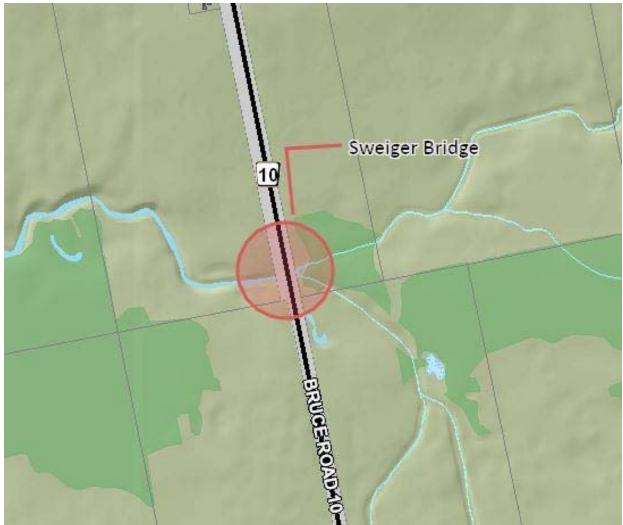

| Maintain Services                           |         |  |  |  |  |
| Approval Status                        | Approved                                    |         |  |  |  |  |

#### Capital Projects

|            |                                                       | •    | •    |  |  |
|------------|-------------------------------------------------------|------|------|--|--|
| Project    | S-2021-006 Repair Superstructure Sweiger Bridge BR 10 |      |      |  |  |
| Department | Bridges and Culverts Capital                          |      |      |  |  |
| Version    | 03.1 1st Council Review                               | Year | 2023 |  |  |
|            |                                                       | Gall | orv  |  |  |

P:\Budget\2021\Budget Pics\Sweiger Bridge.JPG



| Project            | TS-2021-010 Re   | pair Silver Creel | k Culvert-Dur | ham St. (W | /alkerton) |      |      | 7 |
|--------------------|------------------|-------------------|---------------|------------|------------|------|------|---|
| Department         | Bridges and Culv | verts Capital     |               |            |            |      |      | 7 |
| Version            | 03.1 1st Council |                   | Year          | 2023       |            |      |      | - |
|                    |                  |                   | Descri        | ption      |            |      |      |   |
| <b>Project Des</b> | cription         |                   |               |            |            |      |      |   |
| Repairs            |                  |                   |