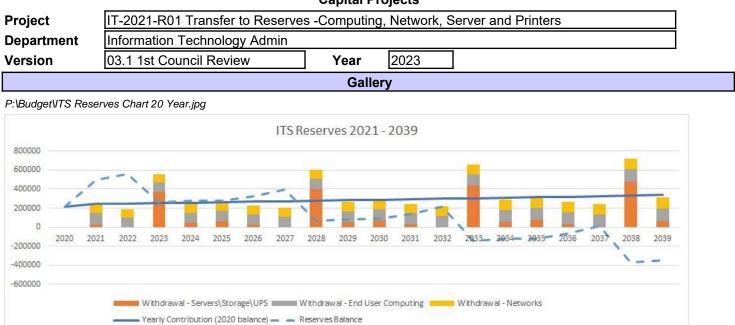

# Corporate Services Project Reports

**Capital Projects** 

| Project    | CS-2021-001 Furniture Replacement |      |      |  |  |  |  |
|------------|-----------------------------------|------|------|--|--|--|--|
| Department | Finance                           |      |      |  |  |  |  |
| Version    | 03.1 1st Council Review           | Year | 2023 |  |  |  |  |