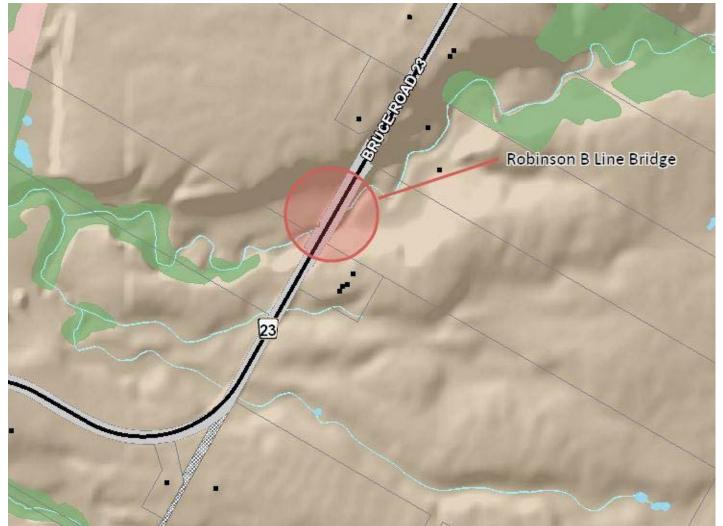

| I<br>LI |
| Program Funding                        | Levy                                        | I       |
| Pressure Category                      | Maintain Services                           |         |
| Approval Status                        | Approved                                    |         |

#### Capital Projects

| Project    | TS-2021-004 Repair Robinson B line & Blackwell Bridges |  |  |
|------------|--------------------------------------------------------|--|--|
| Department | Bridges and Culverts Capital                           |  |  |
| Version    | 03.1 1st Council Review Year 2023                      |  |  |
| Gallery    |                                                        |  |  |

P:\Budget\2021\Budget Pics\Robinson B Line Bridge.JPG



#### Capital Projects

| Project    | TS-2021-005 Replace Teeswater Bridge BR3 Paisley |      |      |  |  |  |
|------------|--------------------------------------------------|------|------|--|--|--|
| Department | Bridges and Culverts Capital                     |      |      |  |  |  |
| Version    | 03.1 1st Council Review                          | Year | 2023 |  |  |  |

#### Description

# Project Description

2023 is the second phase of construction for the bridge.

### Impact (Justification/Consequence)

Bridge is under construction, and necessary to complete to maintain Bruce Road 3 connectivity.

### Link to Other Initiatives

Assetmanagement

|                                      |           |           | Budget    |      |      |      |  |
|---------------------------------