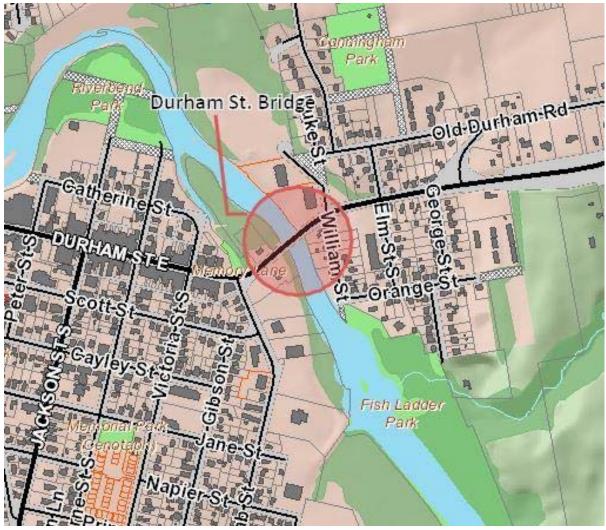

ategory                      | Maintain Service                         | s             |                |           |           |         |  |
| Approval Status                        | Approved                                 |               |                |           |           |         |  |

#### Capital Projects

| Project    | TS-2021-014 Replace Durham St. Bridge BR 4 Walkerton |  |  |  |  |  |
|------------|------------------------------------------------------|--|--|--|--|--|
| Department | Bridges and Culverts Capital                         |  |  |  |  |  |
| Version    | 03.1 1st Council Review Year 2023                    |  |  |  |  |  |
|            | Gallery                                              |  |  |  |  |  |

P:\Budget\2021\Budget Pics\Durham St. Bridge.JPG



| Project                                                                                                                                                                                                                               | TS-2021-017 R               | Penlace Culver                                                                                                                                                                                    |                                                                                                                             | $\frac{110}{24}$ km Eq                 | et of HMV   | 21      |                 |               |
|----------------------------------------------------------------------------------------------------------------