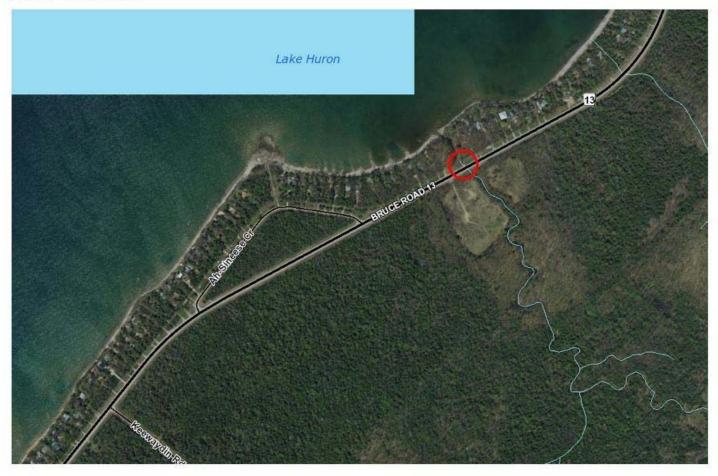

|
| Program Funding                        | 'Levy                                       | i       |
| Pressure Category                      | Maintain Services                           |         |
| Approval Status                        | Approved                                    | ,<br>L  |

**Capital Projects** 

| Project    | TS-2021-002 Repairs Stoney Creek Culvert |      |      |  |  |
|------------|------------------------------------------|------|------|--|--|
| Department | Bridges and Culverts Capital             |      |      |  |  |
| Version    | 03.1 1st Council Review                  | Year | 2023 |  |  |
| Gallery    |                                          |      |      |  |  |

P:\Budget\2021\Budget Pics\Stoney Creek Culvert.JPG

## Stoney Creek Culvert



| Project                   | TS-2021-004 Repair Robinson B line & Blackwell Bridges |               |         |         |      |      |      |  |
|---------------------------|--------------------------------------------------------|---------------|---------|---------|------|------|------|--|
| Department                | Bridges and Cul                                        | verts Capital |         |         |      |      |      |  |
| Version                   | 03.1 1st Council                                       | Review        | Year    | 2023    | ]    |      |      |  |
|                           |                                                        |               | Descrip | otion   |      |      |      |  |
| Project Desc              | cription