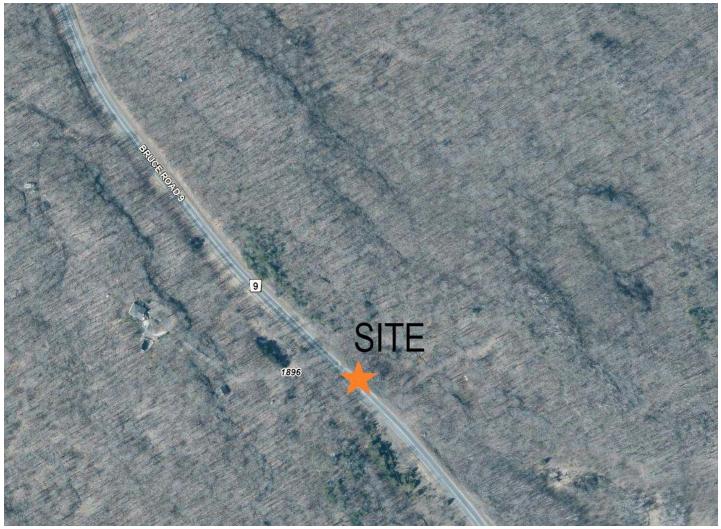

ue         Transportation &         Paved Roads C         2023         No         Adam Stanley         Q3 2023         Percentage of R         Coordinate condagenda | 198,000<br><b>198,000</b><br>175,000<br><b>175,000</b><br><b>At</b> t<br>& Environmental<br>apital<br>coads in Good Correct efforts to<br>correct efforts to<br>and Levy | Services        | IS)        |            | Commen     | t               |

**Capital Projects** 

| Project    | TS-2023-012 Bruce Road 9 Repair |      |      |  |  |  |
|------------|---------------------------------|------|------|--|--|--|
| Department | Paved Roads Capital             |      |      |  |  |  |
| Version    | 03.1 1st Council Review         | Year | 2023 |  |  |  |

Gallery

P:\Budgets\2023\Department Support\Bruce Rd 9 Swamp Failure.JPG



|                                                                                                                                 |                  |                                                                                                                  |                  | ANIZATIO               | J