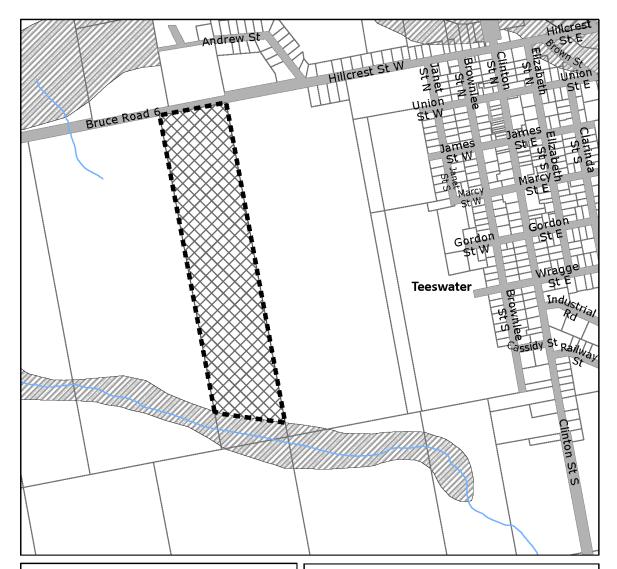

## Schedule 'A'

to Amendment NO. C-2020-019 Bruce County Official Plan

803 Bruce Road 6 Concession 6 E Part Lot 18 Municipality of South Bruce (geographic Township of Culross) Roll # 410506000210000 County of Bruce

Lands subject to Section 5.5.13.XX - Exceptions - Agricultural Areas

Lands designated Hazard

File: C-2020-019 Z-2020-085 B-2020-128

Applicant: James & Kim Dent, Brad Dent

Date: May, 2021