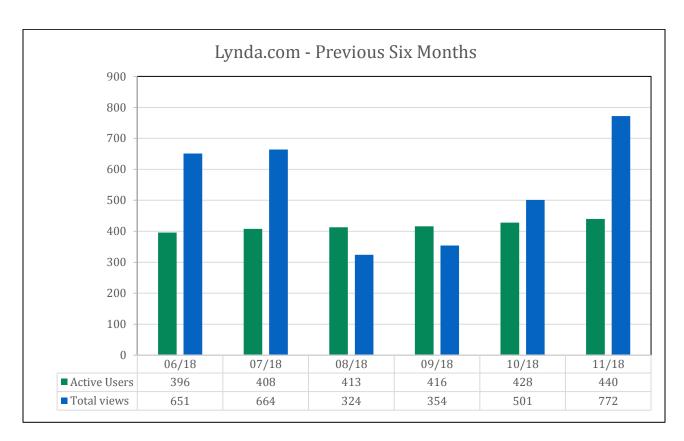

wsletter

Bruce County Public Library sent our inaugural eNewsletter in October 2016. Since then, we have gained a following for learning about programs and services that we offer.





#### c. FREEGAL

In January 2018, Bruce County Public Library started offering a music streaming/download service called Freegal.



#### Top 3 Streamed Genres in **November**:

- 1. Pop 263 songs streamed
- 2. Rock 109 songs streamed
- 3. Alternative 100 songs streamed

#### Top 3 Downloaded Genres in November:

- 1. Pop 28 songs downloaded
- 2. Christian 9 songs downloaded
- 3. Blues 6 songs downloaded
- 3. Classical 6 songs downloaded



#### d. Lynda.com

Lynda.com is the library's online training database. It offers our members the ability to acquire skills in design, business, photography, and more.



#### In November, a total of:

- 49 hours of video were viewed
- 2 courses were completed
- 8% of users logged in

#### Top 5 courses for **November**:

- 1. Wordpress Essential Training
- 2. iOS 8: iPhone and iPad Essential Training
- 3. ZBrush 2018 Essential Training
- 4. Learning Photoshop Elements 2018
- 5. Word 2013 Essential Training



**e. OVERDRIVE**Bruce County Public Library provides access to eBooks and eAudiobooks through Overdrive.



# **System-Wide Programs**

# Nancy Kuhl, Program Coordinator

| Ongoing Programs | Community Volunteer         | We are still seeking volunteers to run a clinic        |
|------------------|-----------------------------|--------------------------------------------------------|
|                  | Income Tax Program          | in Port Elgin.