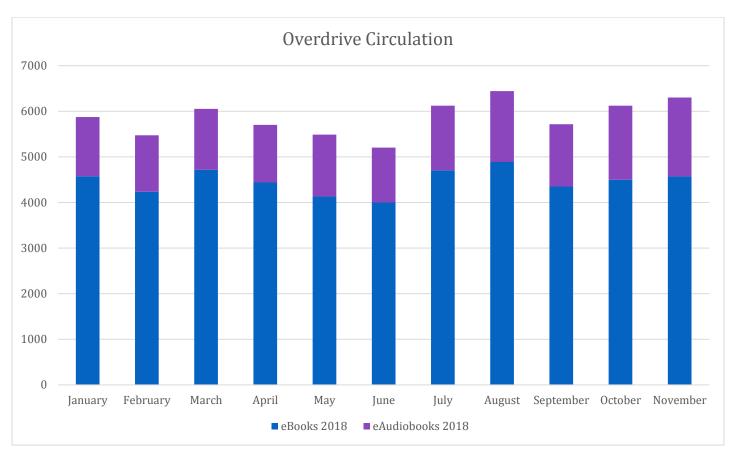

med

#### Top 3 Downloaded Genres in November:

- 1. Pop 28 songs downloaded
- 2. Christian 9 songs downloaded
- 3. Blues 6 songs downloaded
- 3. Classical 6 songs downloaded



#### d. Lynda.com

Lynda.com is the library's online training database. It offers our members the ability to acquire skills in design, business, photography, and more.



#### In November, a total of:

- 49 hours of video were viewed
- 2 courses were completed
- 8% of users logged in

#### Top 5 courses for **November**:

- 1. Wordpress Essential Training
- 2. iOS 8: iPhone and iPad Essential Training
- 3. ZBrush 2018 Essential Training
- 4. Learning Photoshop Elements 2018
- 5. Word 2013 Essential Training



**e. OVERDRIVE**Bruce County Public Library provides access to eBooks and eAudiobooks through Overdrive.



# **System-Wide Programs**

# Nancy Kuhl, Program Coordinator

| Ongoing Programs | Community Volunteer         | We are still seeking volunteers to run a clinic        |
|------------------|-----------------------------|--------------------------------------------------------|
|                  | Income Tax Program          | in Port Elgin.                                         |
|                  | Me You and a Book Too       | Printing of new materials has been delayed             |
|                  |                             | by printer until December. Arrival expected            |
|                  |                             | December 14.                                           |
|                  |                             | We have handed out 920 bags since th