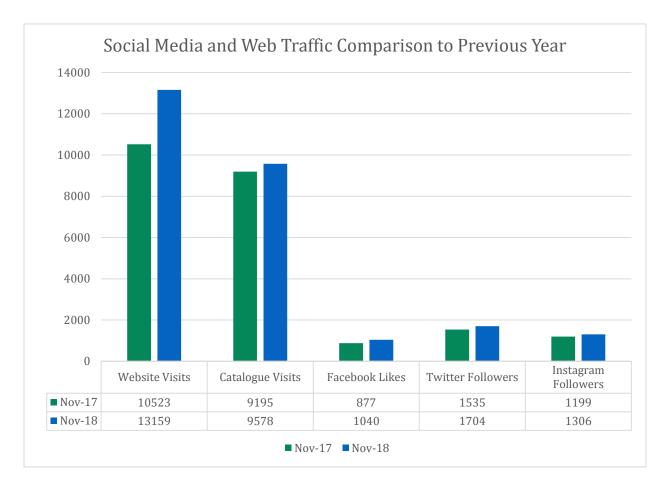

### 2019 Bruce County Business Plan - Key Performance Indicators:

| Indicator                                          | 2015<br>Actual | 2016<br>Actual | 2017<br>Actual | 2018<br>Actual | 2018<br>Budget | 2019 to<br>date<br>(Quarterly<br>Update) | 2019<br>Budget |
|----------------------------------------------------|----------------|----------------|----------------|----------------|----------------|------------------------------------------|----------------|
| Staff-led programs held                            | 2,487          | 1,362          | 1,545          |                | 2,000          |                                          | 2,300          |
| Program participation number                       | 19,896         | 10,856         | 16,897         |                | 18,000         |                                          | 22,000         |
| Electronic Database use (# of sessions)            | 5,474          | 6,703          | 12,588         |                | 10,000         |                                          | 12,000         |
| Active library members                             | 25,952         | 25,424         | 28,319         |                | 27,000         |                                          | 25,000         |
| Circulation of physical items                      | 439,483        | 457,627        | 430,064        |                | 440,000        |                                          | 430,000        |
| Circulation of online resources (eBooks &          | 50,228         | 58,912         | 62,593         |                | 60,000         |                                          | 70,000         |
| eMagazines)                                        |                |                |                |                |                |                                          |                |
| Visits to the library website and online catalogue | 199,783        | 205,998        | 238,901        |                | 225,000        |                                          | 300,000        |
| Followers on social media                          | 2,237          | 2,966          | 3,656          |                | 4,000          |                                          | 4,200          |
| Staff training hours in current technologies       | 263            | 234            | 228            |                | 300            |                                          | 320            |