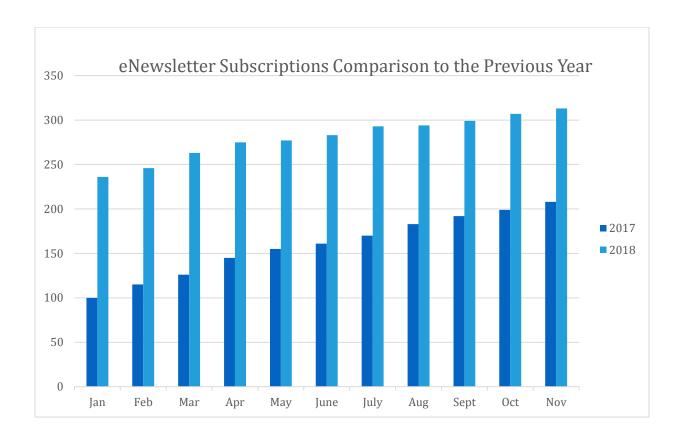

nd Cataloguing modules. The updates were rolled out smoothly with the assistance of the IT Department.

#### 4. FRIENDS OF THE LIBRARY GROUPS

**a. PORT ELGIN:** The Port Elgin Friends of the Library group hosted a 110<sup>th</sup> Anniversary Celebration. Enthusiastic attendance by all ages at this event demonstrates the important place the branch has in its' community. The event was attended by Library Director Nicole Charles as well as former Director Marzio Appoloni.



#### 5. STATISTICAL REPORTS

a. Stephen Wood, Communications Coordinator, provides web and social media statistics.





### b. Library eNewsletter

Bruce County Public Library sent our inaugural eNewsletter in October 2016. Since then, we have gained a following for learning about programs and services that we offer.





#### c. FREEGAL

In January 2018, Bruce County Public Library started offering a music streaming/download service called Freegal.



#### Top 3 Streamed Genres in **November**:

- 1. Pop 263 songs streamed
- 2. Rock 109 songs streamed
- 3. Alternative 100 songs streamed

#### Top 3 Downloaded Genres in November:

- 1. Pop 28 songs downloaded
- 2. Christian 9 songs downloaded
- 3. Blues 6 songs downloaded
- 3. Classical 6 songs downloaded



#### d. Lynda.com

Lynda.com is the library's online training database. It offers our members the ability to acquire skills in design, business, photography, and more.



#### In November, a total of:

- 49 hours of video were viewed
- 2 courses were completed
- 8% of users logged in

#### Top 5 courses for **November**:

- 1. Wordpress Essential Tr