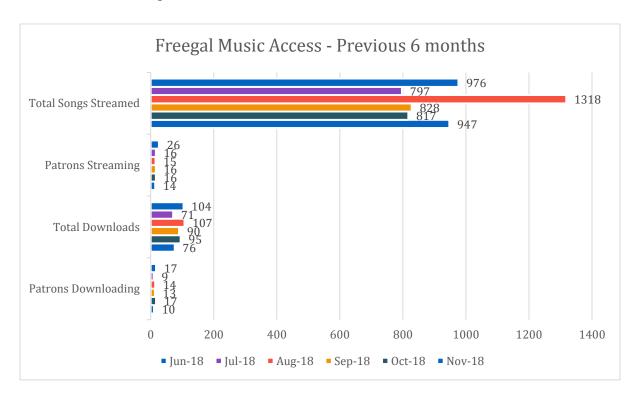

GROUPS

**a. PORT ELGIN:** The Port Elgin Friends of the Library group hosted a 110<sup>th</sup> Anniversary Celebration. Enthusiastic attendance by all ages at this event demonstrates the important place the branch has in its' community. The event was attended by Library Director Nicole Charles as well as former Director Marzio Appoloni.



#### 5. STATISTICAL REPORTS

a. Stephen Wood, Communications Coordinator, provides web and social media statistics.





### b. Library eNewsletter

Bruce County Public Library sent our inaugural eNewsletter in October 2016. Since then, we have gained a following for learning about programs and services that we offer.





#### c. FREEGAL

In January 2018, Bruce County Public Library started offering a music streaming/download service called Freegal.



#### Top 3 Streamed Genres in **November**:

- 1. Pop 263 songs streamed
- 2. Rock 109 songs streamed
- 3. Alternative 100 songs streamed

#### Top 3 Downloaded Genres in November:

- 1. Pop 28 songs downloaded
- 2. Christian 9 songs downloaded
- 3. Blues 6 songs downloaded
- 3. Classical 6 songs downloaded



#### d. Lynda.com

Lynda.com is the library's online training database. It offers our members the ability to acquire skills in design, business, photography, and more.



#### In November, a total of:

- 49 hours of video were viewed
- 2 courses were completed
- 8% of users logged in

#### Top 5 courses for **November**:

- 1. Wordpress Essential Training
- 2. iOS 8: iPhone and iPad Essential Training
- 3. ZBrush 2018 Essential Training
- 4. Learning Photoshop Elements 2018
- 5. Wo