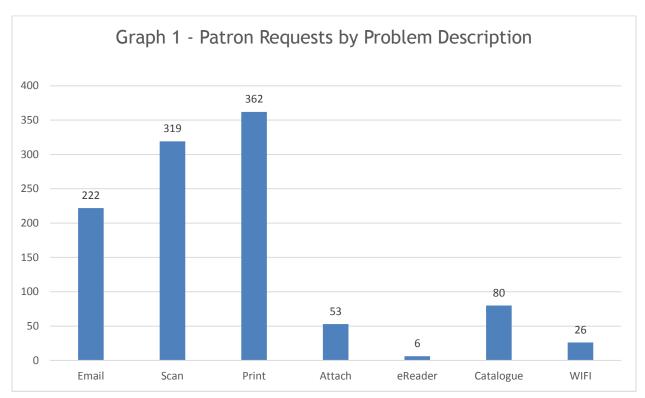

West Grey Public Library CEO, Kim Storz contacted me to express interest in the Bookmobile travelling to Elmwood since the Elmwood Resource Centre will be closing in 2019. Ms. Storz provided statistics for visits to the Resource Centre in the last 10 months of Bruce County and West Grey residents. The statistics are listed in the table below. As of December 12, 2018, there are approximately 117 West Grey residents with active Bruce County Public Library cards. My response to Ms. Storz is attached in the Correspondence section.