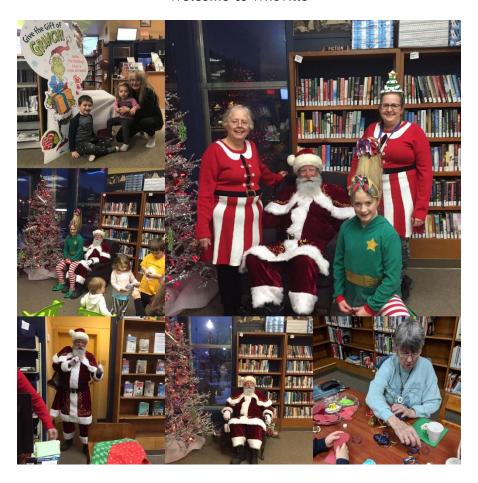

|
|------------------------------|---------------------------------|----------------------------------------------------------------------------------------------------------------------------------------------------------------------------------------------------------------------------------------------|
|                              | Technology Help-Book a<br>Coach | There were 19 patrons seeking technology help in November. Patrons come in with a variety of technology questions from help downloading e-books to help with their e-mail. Some sessions take an hour while others may only take 15 minutes. |

| Total Circulation for November | 3,124 items |
|--------------------------------|-------------|

### Welcome to Whoville



Branch Activities Report

### Tara Branch Grant Robertson, Lead Branch Supervisor

| Early Literacy Programs: Programs for babies, children, and parents that develop pre-reading skills | Preschool Story Time | Story time consists of songs, rhymes, stories and crafts. In November, 34 children and caregivers participated in 4 story time programs.                                                                            |
|-----------------------------------------------------------------------------------------------------|----------------------|---------------------------------------------------------------------------------------------------------------------------------------------------------------------------------------------------------------------|
|